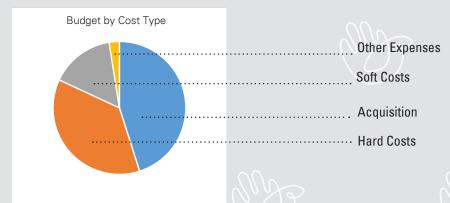

## **FUND DEVELOPMENT**

| PROJECT BUDGET                                                                                                              | (March 2019)                                        |
|-----------------------------------------------------------------------------------------------------------------------------|-----------------------------------------------------|
| Acquisition  Building Acquisition  Acquisition Expenses (inspections, appraisal, etc.)                                      | \$2,300,000<br>17,974                               |
| Renovation  Architecture & Design Permits Construction Building Expenses During Construction Construction Contingency @ 10% | 164,000<br>57,400<br>1,672,728<br>87,133<br>167,272 |
| Occupancy Furniture & Equipment Moving Expenses  Other Fund Development Bad Debt Allowance                                  | 40,000<br>35,000<br>150,000<br>92,000               |
| Bridge Loan Financing  Total Project Cost                                                                                   | 318,679<br>\$5,102,186                              |
| Mortgage                                                                                                                    | (795,000)                                           |
| CAMPAIGN GOAL                                                                                                               | \$4,307,186                                         |