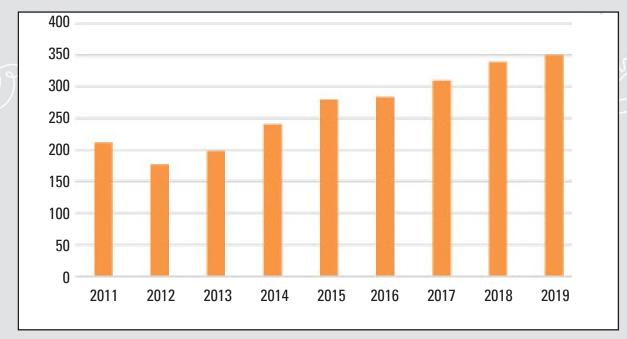

| Intermediate Care Facilities | 1,809,019  |
| Independent Living           | 601,362    |
| Supported Living             | 10,544,370 |
| Other Programs               | 108,655    |
| General & Administrative     | 1,307,006  |
| Fundraising                  | 576,312    |
| TOTAL EXPENSES               | 14,946,724 |





# CONSOLIDATED STATEMENT OF FINANCIAL POSITION As of June 30, 2018

#### **ASSETS**

| 7100210      |           |
|--------------|-----------|
| Current      | 1,918,789 |
| Endowment    | 220,516   |
| Other Assets | 2,897,089 |
| TOTAL ASSETS | 5,036,394 |
|              |           |
| LIABILITIES  | 1,413,552 |
|              |           |
| NET ASSETS   | 3,622,842 |
|              |           |











## **Financial Growth**









## **Employee Growth**