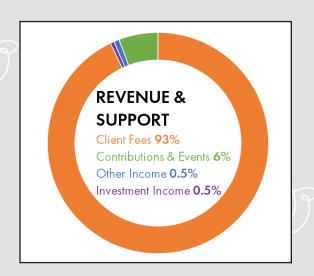

#### **REVENUE & SUPPORT**

| TOTAL SUPPORT & REVENUE                           | 15,315,162 |
|---------------------------------------------------|------------|
| Contributions & Events, net direct donor benefits | 878,617    |
| Other income                                      | 120,446    |
| Investment & Interest Income, net fees            | 83,574     |
| Client Fees                                       | 14,232,525 |