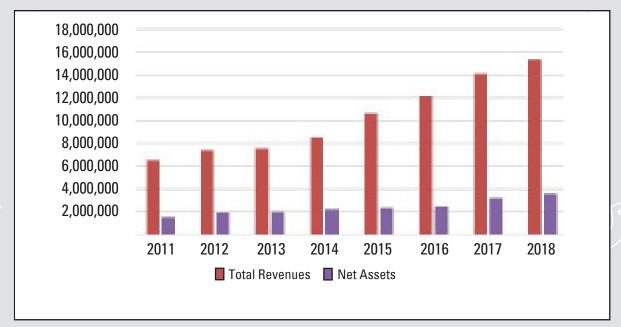

------------------|------------|
| Intermediate Care Facilities | 1,809,019  |
| Independent Living           | 601,362    |
| Supported Living             | 10,544,370 |
| Other Programs               | 108,655    |
| General & Administrative     | 1,307,006  |
| Fundraising                  | 576,312    |
| TOTAL EXPENSES               | 14,946,724 |





# CONSOLIDATED STATEMENT OF FINANCIAL POSITION As of June 30, 2018

#### **ASSETS**

| 7100210      |           |
|--------------|-----------|
| Current      | 1,918,789 |
| Endowment    | 220,516   |
| Other Assets | 2,897,089 |
| TOTAL ASSETS | 5,036,394 |
|              |           |
| LIABILITIES  | 1,413,552 |
|              |           |
| NET ASSETS   | 3,622,842 |
|              |           |











## **Financial Growth**









## **Employee Growth**