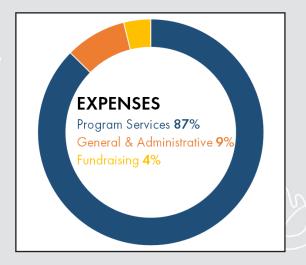

#### **EXPENSES**

| Program Services             |            |
|------------------------------|------------|
| Intermediate Care Facilities | 1,809,019  |
| Independent Living           | 601,362    |
| Supported Living             | 10,544,370 |
| Other Programs               | 108,655    |
| General & Administrative     | 1,307,006  |
| Fundraising                  | 576,312    |
| TOTAL EXPENSES               | 14,946,724 |